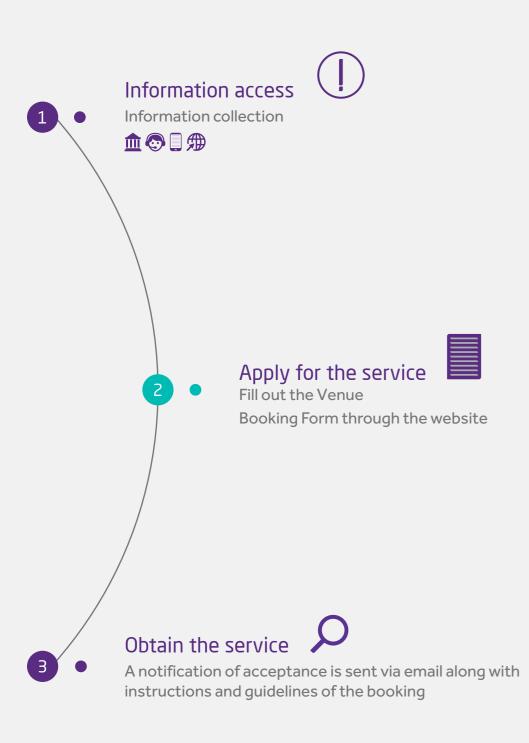

#### What is the Customer Journey?

A Customer Journey to obtain a Dubai Culture's service is a set of phases that include interactive procedures through which a customer goes before Dubai Culture to obtain a specific service. Such journey may be documented via assessing the customer's experience as well as the phases he goes through.

#### **Importance of Customer Journey Documentation:**

- Having a comprehensive and clear view through studying and analyzing the phases through which a customer goes to obtain a specific service.
- Defining the strengths and areas of improvement.
- Defining priorities more accurately.
- A means of innovation where areas of improvement are defined.
- Enlightening customers about phases of service accomplishment and time required to obtain such service.

#### **Customer Journey:**

The customer journey to obtain services provided by Dubai Culture is based on four key phases as follows:

6.1. Museums Services