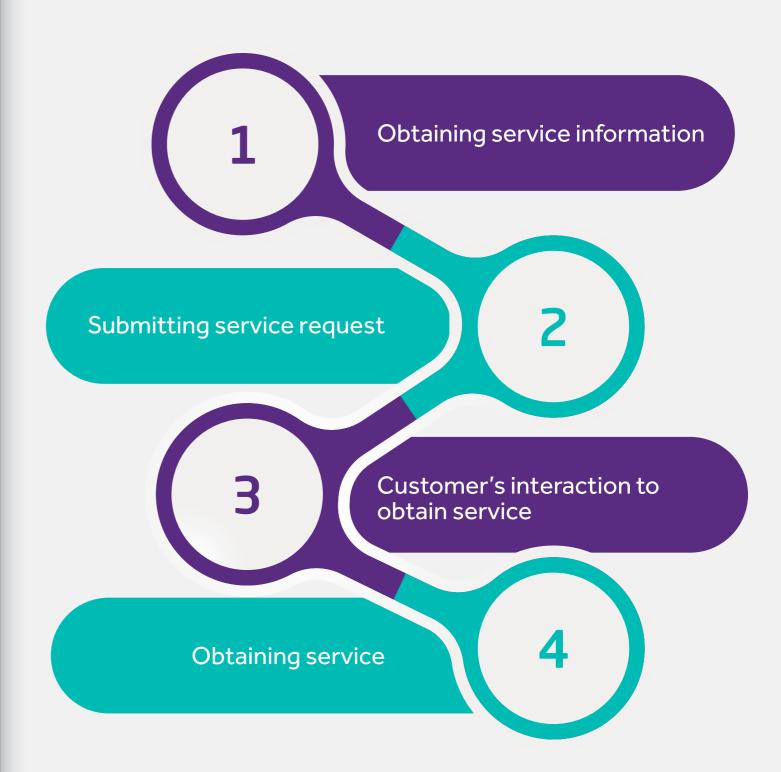

#### **Customer Journey:**

The customer journey to obtain services provided by Dubai Culture is based on four key phases as follows:

6.1. Museums Services

### **Customer Journey**