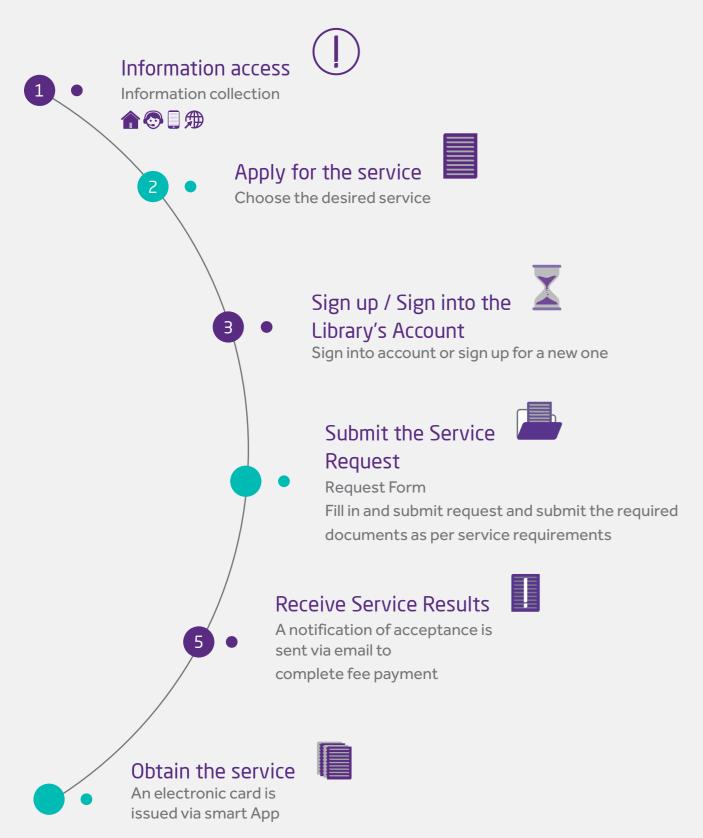

#### **Public Libraries Membership Registration**

| Description                            | This service involves benefiting from the library membership<br>by borrowing materials from all dubai public libraries and Digital<br>Library, using the Internet for free and getting library services with<br>lower fees for a period of five years                                                                                                                                                                                                         |                                                                                                                                                                                                                                                                                                                                                                                                |  |
|----------------------------------------|---------------------------------------------------------------------------------------------------------------------------------------------------------------------------------------------------------------------------------------------------------------------------------------------------------------------------------------------------------------------------------------------------------------------------------------------------------------|------------------------------------------------------------------------------------------------------------------------------------------------------------------------------------------------------------------------------------------------------------------------------------------------------------------------------------------------------------------------------------------------|--|
| Service type and structure             | Public                                                                                                                                                                                                                                                                                                                                                                                                                                                        |                                                                                                                                                                                                                                                                                                                                                                                                |  |
| Target Customer Categories             | Individuals: Citizen - Resident  Companies: Governmental Agencies - Non-Governmental Agencies                                                                                                                                                                                                                                                                                                                                                                 |                                                                                                                                                                                                                                                                                                                                                                                                |  |
| Documents Required                     | For individual members (adults / children) and families:-  • Emirates ID card for the applicant                                                                                                                                                                                                                                                                                                                                                               | For membership of institutions and companies:  • An official letter issued by the company to apply for a library membership  • A copy of the commercial license of the company and the institution (not applicable to governmental institutions)  • A copy of the business cards of those authorized to borrow (Qty. 2)  • A copy of the identity cards of those authorized to borrow (Qty: 2) |  |
| Procedures and steps to obtain service | <ol> <li>Sign up through Dubai Public Libraries App or Dubai Culture and Arts Authority's libraries page</li> <li>Upgrade the account through the customer page, by filling in the required fields, and attaching the required documents.</li> <li>An approval notification is sent to the customer by email to complete the payment process</li> <li>A digital membership card is issued, and can be presented through Dubai Public Libraries App</li> </ol> |                                                                                                                                                                                                                                                                                                                                                                                                |  |
| Times of Service Provision             | From Sunday to Thursday 8:00 AM to 8:00 PM Friday: 8:00 AM to 12:00 PM"                                                                                                                                                                                                                                                                                                                                                                                       |                                                                                                                                                                                                                                                                                                                                                                                                |  |