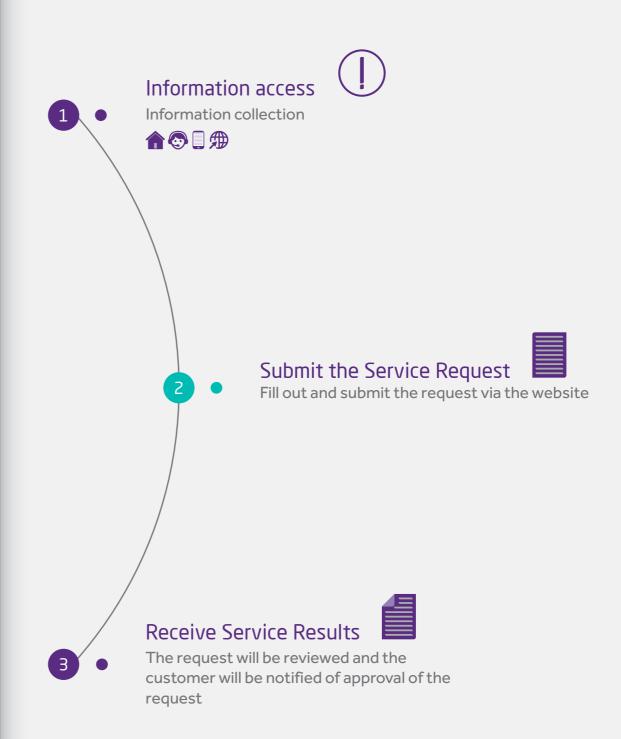

#### **Customer Journey:**

The customer journey to obtain services provided by Dubai Culture is based on four key phases as follows:

6.1. Museums Services