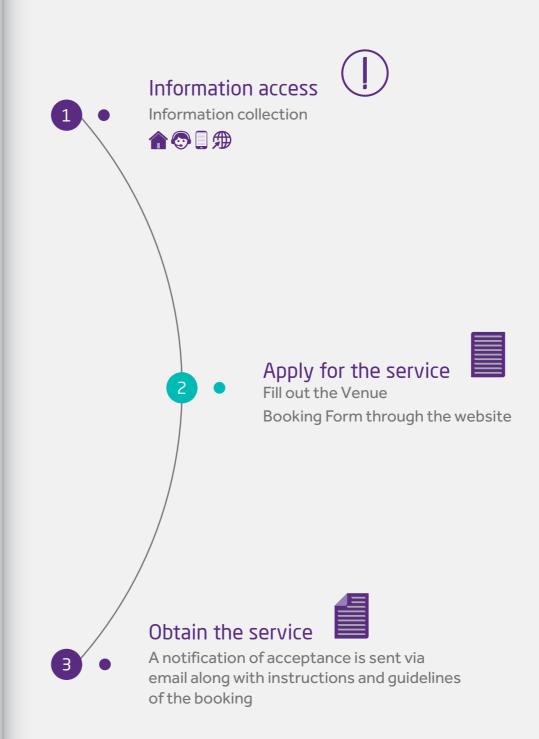

#### **Customer Journey:**

The customer journey to obtain services provided by Dubai Culture is based on four key phases as follows:

6.1. Museums Services