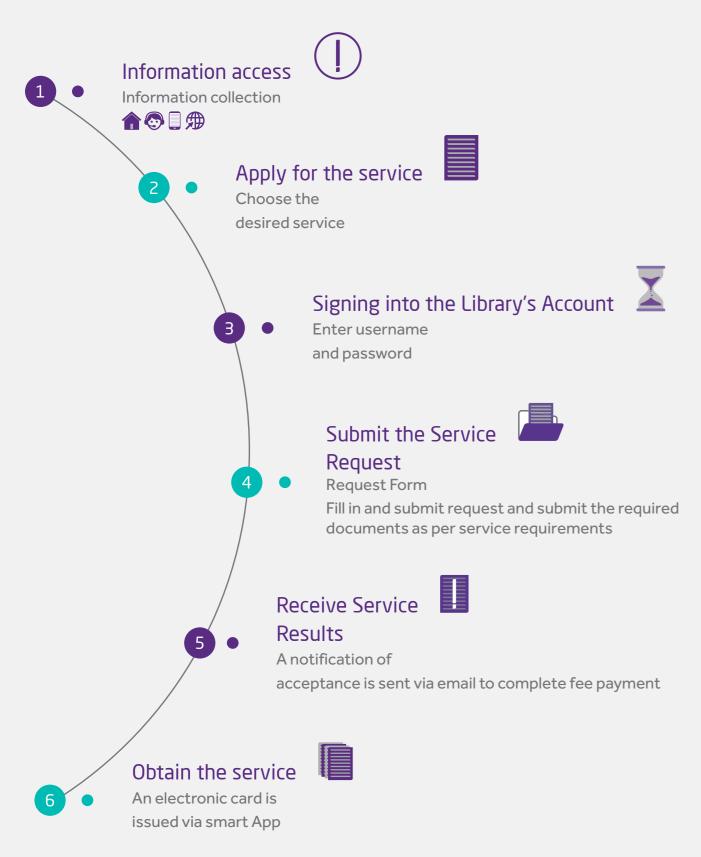

#### **Public Libraries Membership Registration**

| Description                            | This service involves benefiting from the library membership<br>by borrowing materials from all dubai public libraries and Digital<br>Library, using the Internet for free and getting library services with<br>lower fees for a period of five years                                                                                                                                                                                                         |                                                                                                                                                                                                                                                                                                                                                                                                |  |
|----------------------------------------|---------------------------------------------------------------------------------------------------------------------------------------------------------------------------------------------------------------------------------------------------------------------------------------------------------------------------------------------------------------------------------------------------------------------------------------------------------------|------------------------------------------------------------------------------------------------------------------------------------------------------------------------------------------------------------------------------------------------------------------------------------------------------------------------------------------------------------------------------------------------|--|
| Service type and structure             | Public                                                                                                                                                                                                                                                                                                                                                                                                                                                        |                                                                                                                                                                                                                                                                                                                                                                                                |  |
| Target Customer Categories             | Individuals: Citizen - Resident  Companies: Governmental Agencies - Non-Governmental Agencies                                                                                                                                                                                                                                                                                                                                                                 |                                                                                                                                                                                                                                                                                                                                                                                                |  |
| Documents Required                     | For individual members (adults / children) and families:-  • Emirates ID card for the applicant                                                                                                                                                                                                                                                                                                                                                               | For membership of institutions and companies:  • An official letter issued by the company to apply for a library membership  • A copy of the commercial license of the company and the institution (not applicable to governmental institutions)  • A copy of the business cards of those authorized to borrow (Qty. 2)  • A copy of the identity cards of those authorized to borrow (Qty: 2) |  |
| Procedures and steps to obtain service | <ol> <li>Sign up through Dubai Public Libraries App or Dubai Culture and Arts Authority's libraries page</li> <li>Upgrade the account through the customer page, by filling in the required fields, and attaching the required documents.</li> <li>An approval notification is sent to the customer by email to complete the payment process</li> <li>A digital membership card is issued, and can be presented through Dubai Public Libraries App</li> </ol> |                                                                                                                                                                                                                                                                                                                                                                                                |  |
| Times of Service Provision             | From Sunday to Thursday 8:00 AM to 8:00 PM Friday: 8:00 AM to 12:00 PM"                                                                                                                                                                                                                                                                                                                                                                                       |                                                                                                                                                                                                                                                                                                                                                                                                |  |