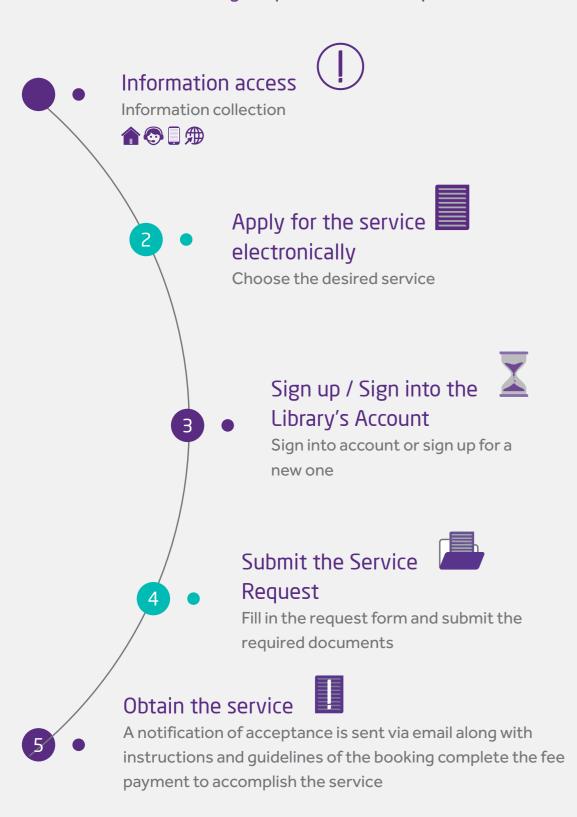

#### **Customer Journey:**

The customer journey to obtain services provided by Dubai Culture is based on four key phases as follows:

6.1. Museums Services

#### **Public Libraries Membership Registration**

| Description                            | This service involves benefiting from the library membership<br>by borrowing materials from all dubai public libraries and Digital<br>Library, using the Internet for free and getting library services with<br>lower fees for a period of five years                                                                                                                                                                                                         |                                                                                                                                                                                                                                                                                                                                                                                                |  |
|----------------------------------------|---------------------------------------------------------------------------------------------------------------------------------------------------------------------------------------------------------------------------------------------------------------------------------------------------------------------------------------------------------------------------------------------------------------------------------------------------------------|------------------------------------------------------------------------------------------------------------------------------------------------------------------------------------------------------------------------------------------------------------------------------------------------------------------------------------------------------------------------------------------------|--|
| Service type and structure             | Public                                                                                                                                                                                                                                                                                                                                                                                                                                                        |                                                                                                                                                                                                                                                                                                                                                                                                |  |
| Target Customer Categories             | Individuals: Citizen - Resident  Companies: Governmental Agencies - Non-Governmental Agencies                                                                                                                                                                                                                                                                                                                                                                 |                                                                                                                                                                                                                                                                                                                                                                                                |  |
| Documents Required                     | For individual members (adults / children) and families:-  • Emirates ID card for the applicant                                                                                                                                                                                                                                                                                                                                                               | For membership of institutions and companies:  • An official letter issued by the company to apply for a library membership  • A copy of the commercial license of the company and the institution (not applicable to governmental institutions)  • A copy of the business cards of those authorized to borrow (Qty. 2)  • A copy of the identity cards of those authorized to borrow (Qty: 2) |  |
| Procedures and steps to obtain service | <ol> <li>Sign up through Dubai Public Libraries App or Dubai Culture and Arts Authority's libraries page</li> <li>Upgrade the account through the customer page, by filling in the required fields, and attaching the required documents.</li> <li>An approval notification is sent to the customer by email to complete the payment process</li> <li>A digital membership card is issued, and can be presented through Dubai Public Libraries App</li> </ol> |                                                                                                                                                                                                                                                                                                                                                                                                |  |
| Times of Service Provision             | From Sunday to Thursday 8:00 AM to 8:00 PM Friday: 8:00 AM to 12:00 PM"                                                                                                                                                                                                                                                                                                                                                                                       |                                                                                                                                                                                                                                                                                                                                                                                                |  |