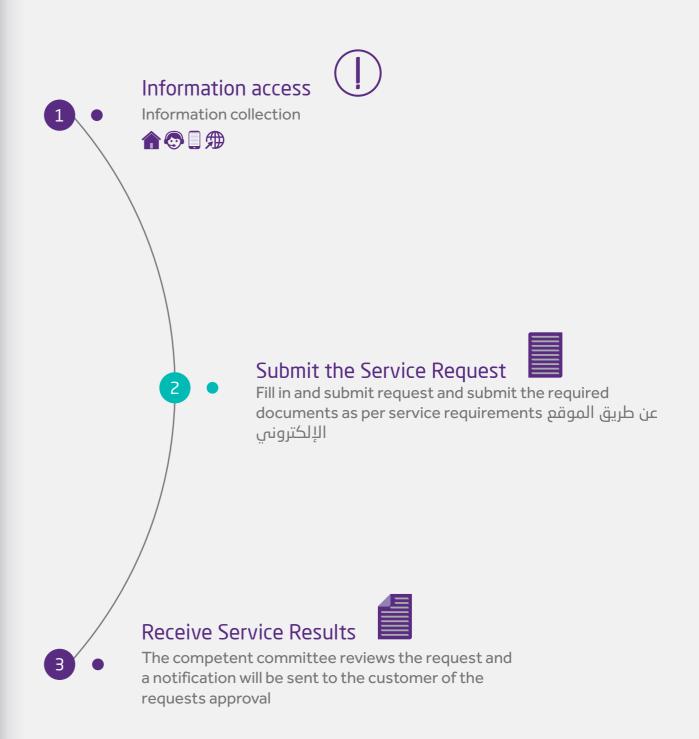

#### **Customer Journey:**

The customer journey to obtain services provided by Dubai Culture is based on four key phases as follows:

6.1. Museums Services

### **Museums Entry Ticket Request**

| Description                            | This service involves issuance of museum entry tickets to learn about their holdings                                                                                                                                                                                                                                                                   |                                                                                                                                                                                                                                                                                                                                            |  |
|----------------------------------------|--------------------------------------------------------------------------------------------------------------------------------------------------------------------------------------------------------------------------------------------------------------------------------------------------------------------------------------------------------|--------------------------------------------------------------------------------------------------------------------------------------------------------------------------------------------------------------------------------------------------------------------------------------------------------------------------------------------|--|
| Service Type and Structure             | Public                                                                                                                                                                                                                                                                                                                                                 |                                                                                                                                                                                                                                                                                                                                            |  |
| Target Customer Categories             | Individuals: Citizen - Resident - Tourist Institutions: Governmental Agencies - Non-Governmental Agencies                                                                                                                                                                                                                                              |                                                                                                                                                                                                                                                                                                                                            |  |
| Documents Required                     | For categories excluded from fees payment only, it is necessary for them to show:  A business card for media professionals and journalists for pre booking  • A Card for People of Determination • A Thukher card for the elderly • A tourist guide card • Valid ICOM card • ID or Passport copy of the elderly                                        |                                                                                                                                                                                                                                                                                                                                            |  |
| Procedures and Steps to Obtain Service | <ol> <li>Buy a ticket through the museum's website, or</li> <li>Buy a ticket at the museum</li> </ol>                                                                                                                                                                                                                                                  |                                                                                                                                                                                                                                                                                                                                            |  |
| Times of Service Provision             | 24/7 through Dubai Culture or museum website, or  During office hours at the museum                                                                                                                                                                                                                                                                    |                                                                                                                                                                                                                                                                                                                                            |  |
| Fees                                   | AlShindagha Museum  AED 50- Individuals  AED 40- Groups (5 individuals or more)  AED 20- Students  Free - Children under 5 years old, media professionals & journalists for pre booking, people of determination, tour guides, the senior citizens, and holders of valid ICOM card  Coin Museum  Museum of the Poet Al Oqaili  Free for all categories | Etihad Museum  AED 25 - Individuals  AED 20 - Groups (5 individuals or more)  AED 10 - Students  Free - Children under 5 years old, media professionals & journalists for pre booking, people of determination, tour guides, the elderly, and holders of valid ICOM card  Dubai Museum  Closed for maintenance.  Entrance fees may changed |  |

### **Museums Entry Ticket Request**

| Service Delivery Channels | <ul> <li>Dubai Culture website         website: https://dubaiculture.gov.ae</li> <li>Etihad Museum         website: www.etihadmuseum.dubaiculture.gov.ae</li> <li>AlShindagha Museum:         website: www.alshindagha.dubaiculture.gov.ae</li> <li>Dubai Museum</li> <li>Coins Museum</li> <li>Museum of the Poet Al Oqaili</li> </ul> |
|---------------------------|-----------------------------------------------------------------------------------------------------------------------------------------------------------------------------------------------------------------------------------------------------------------------------------------------------------------------------------------|
| Remarks                   | Combo ticket is available for Etihad Museum and At The Top of<br>Burj Khalifa through Burj Khalifa App or website<br>www.tickets.atthetop.ae                                                                                                                                                                                            |