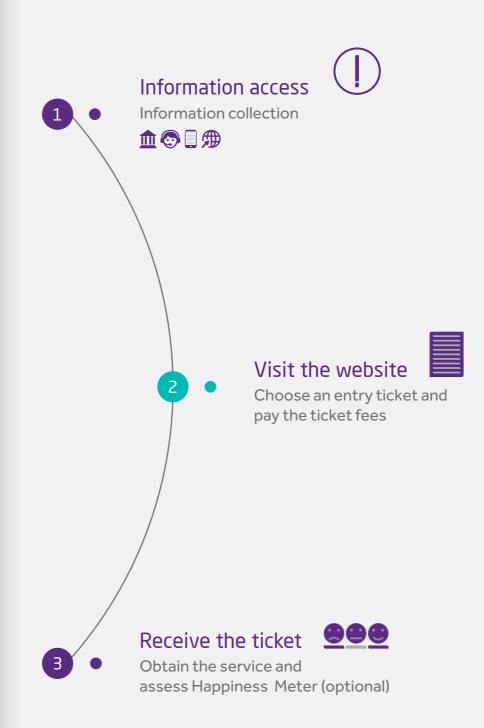

### **Museums Services**

Museums Entry Ticket Request – Online Service

6.2. Guided Tour Service

### **Museums Entry Ticket Request**

| Description                            | This service involves issuance of museum entry tickets to learn about their holdings                                                                                                                                                                                                                                                                   |                                                                                                                                                                                                                                                                                                                                            |  |
|----------------------------------------|--------------------------------------------------------------------------------------------------------------------------------------------------------------------------------------------------------------------------------------------------------------------------------------------------------------------------------------------------------|--------------------------------------------------------------------------------------------------------------------------------------------------------------------------------------------------------------------------------------------------------------------------------------------------------------------------------------------|--|
| Service Type and Structure             | Public                                                                                                                                                                                                                                                                                                                                                 |                                                                                                                                                                                                                                                                                                                                            |  |
| Target Customer Categories             | Individuals: Citizen - Resident - Tourist Institutions: Governmental Agencies - Non-Governmental Agencies                                                                                                                                                                                                                                              |                                                                                                                                                                                                                                                                                                                                            |  |
| Documents Required                     | For categories excluded from fees payment only, it is necessary for them to show:  A business card for media professionals and journalists for pre booking  • A Card for People of Determination • A Thukher card for the elderly • A tourist guide card • Valid ICOM card • ID or Passport copy of the elderly                                        |                                                                                                                                                                                                                                                                                                                                            |  |
| Procedures and Steps to Obtain Service | <ol> <li>Buy a ticket through the museum's website, or</li> <li>Buy a ticket at the museum</li> </ol>                                                                                                                                                                                                                                                  |                                                                                                                                                                                                                                                                                                                                            |  |
| Times of Service Provision             | 24/7 through Dubai Culture or museum website, or  During office hours at the museum                                                                                                                                                                                                                                                                    |                                                                                                                                                                                                                                                                                                                                            |  |
| Fees                                   | AlShindagha Museum  AED 50- Individuals  AED 40- Groups (5 individuals or more)  AED 20- Students  Free - Children under 5 years old, media professionals & journalists for pre booking, people of determination, tour guides, the senior citizens, and holders of valid ICOM card  Coin Museum  Museum of the Poet Al Oqaili  Free for all categories | Etihad Museum  AED 25 - Individuals  AED 20 - Groups (5 individuals or more)  AED 10 - Students  Free - Children under 5 years old, media professionals & journalists for pre booking, people of determination, tour guides, the elderly, and holders of valid ICOM card  Dubai Museum  Closed for maintenance.  Entrance fees may changed |  |

### **Museums Entry Ticket Request**

| Service Delivery Channels | <ul> <li>Dubai Culture website         website: https://dubaiculture.gov.ae</li> <li>Etihad Museum         website: www.etihadmuseum.dubaiculture.gov.ae</li> <li>AlShindagha Museum:         website: www.alshindagha.dubaiculture.gov.ae</li> <li>Dubai Museum</li> <li>Coins Museum</li> <li>Museum of the Poet Al Oqaili</li> </ul> |
|---------------------------|-----------------------------------------------------------------------------------------------------------------------------------------------------------------------------------------------------------------------------------------------------------------------------------------------------------------------------------------|
| Remarks                   | Combo ticket is available for Etihad Museum and At The Top of<br>Burj Khalifa through Burj Khalifa App or website<br>www.tickets.atthetop.ae                                                                                                                                                                                            |