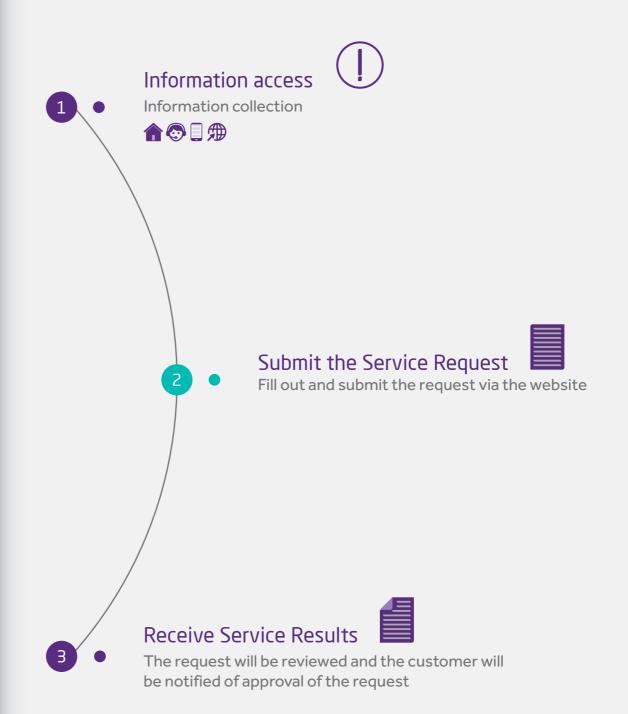

#### What is the Customer Journey?

A Customer Journey to obtain a Dubai Culture's service is a set of phases that include interactive procedures through which a customer goes before Dubai Culture to obtain a specific service. Such journey may be documented via assessing the customer's experience as well as the phases he goes through.

#### **Importance of Customer Journey Documentation:**

- Having a comprehensive and clear view through studying and analyzing the phases through which a customer goes to obtain a specific service.
- Defining the strengths and areas of improvement.
- Defining priorities more accurately.
- A means of innovation where areas of improvement are defined.
- Enlightening customers about phases of service accomplishment and time required to obtain such service.