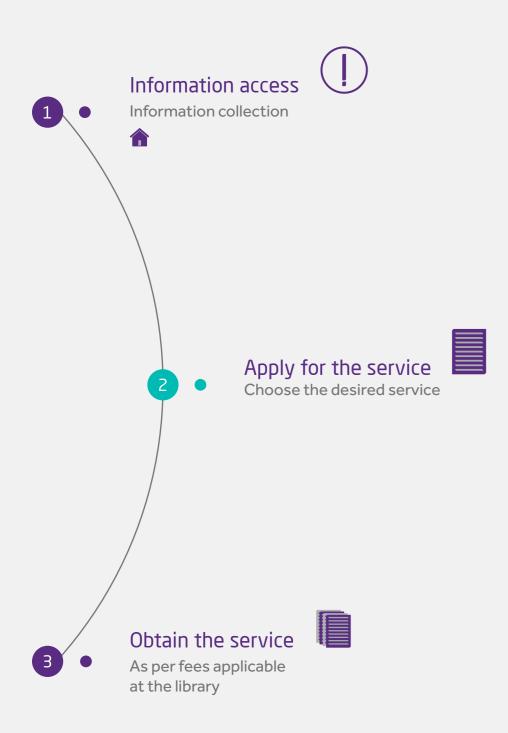

ng less than 60 pages                                                                                               | AED 1               | AED 2           |
| 16     | Spiral Cover A4: Packaging more than 60 pages -400                                                                                          | AED 2               | AED 3           |
| 17     | Lamination: for each A4 page                                                                                                                | AED 1               | AED 2           |
| 18     | Lamination: for each A3 page                                                                                                                | AED 2               | AED 3           |

### Library Services

Utilization of Public Library Services









6.4. Venue Booking Service

### **Venue Booking Request in Museums**

| This service revolves around submitting an application to book spaces and facilities in museums in order to use such for meetings, events and workshops                                                                                                             |