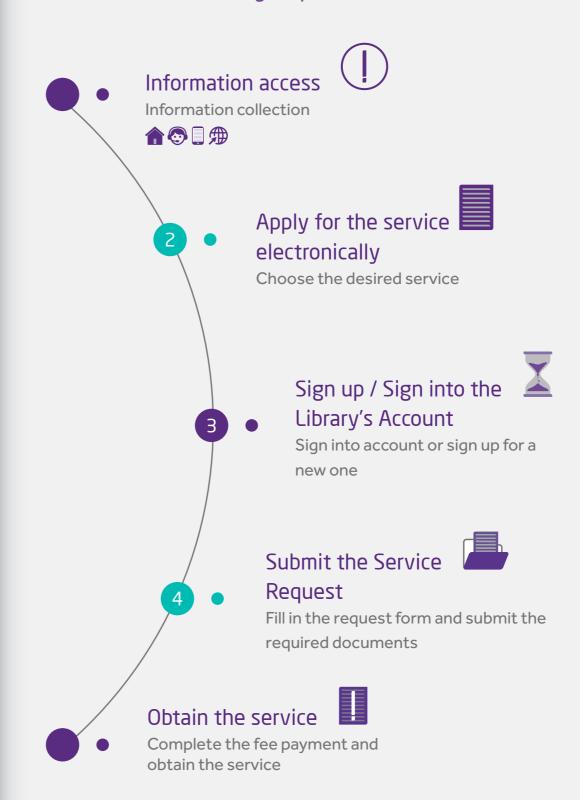

#### **Customer Journey:**

The customer journey to obtain services provided by Dubai Culture is based on four key phases as follows:

6.1. Museums Services