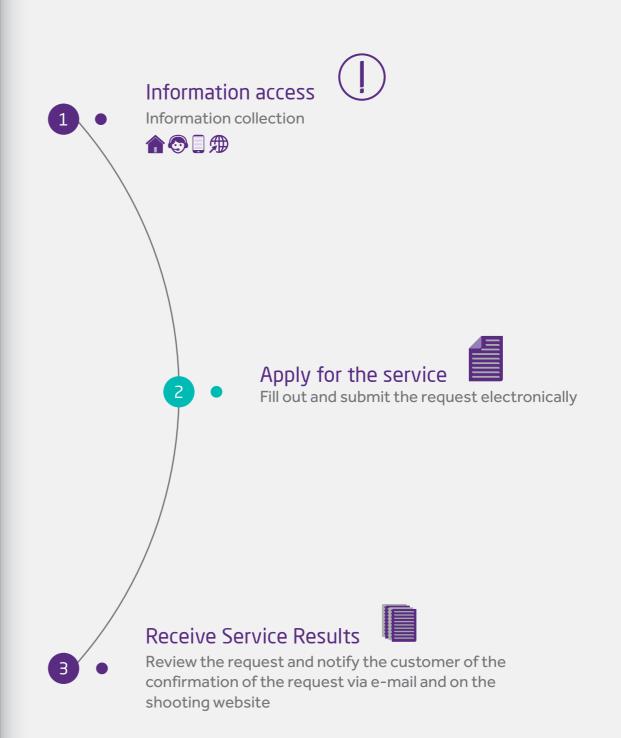

#### What is the Customer Journey?

A Customer Journey to obtain a Dubai Culture's service is a set of phases that include interactive procedures through which a customer goes before Dubai Culture to obtain a specific service. Such journey may be documented via assessing the customer's experience as well as the phases he goes through.

#### **Importance of Customer Journey Documentation:**

- Having a comprehensive and clear view through studying and analyzing the phases through which a customer goes to obtain a specific service.
- Defining the strengths and areas of improvement.
- Defining priorities more accurately.
- A means of innovation where areas of improvement are defined.
- Enlightening customers about phases of service accomplishment and time required to obtain such service.