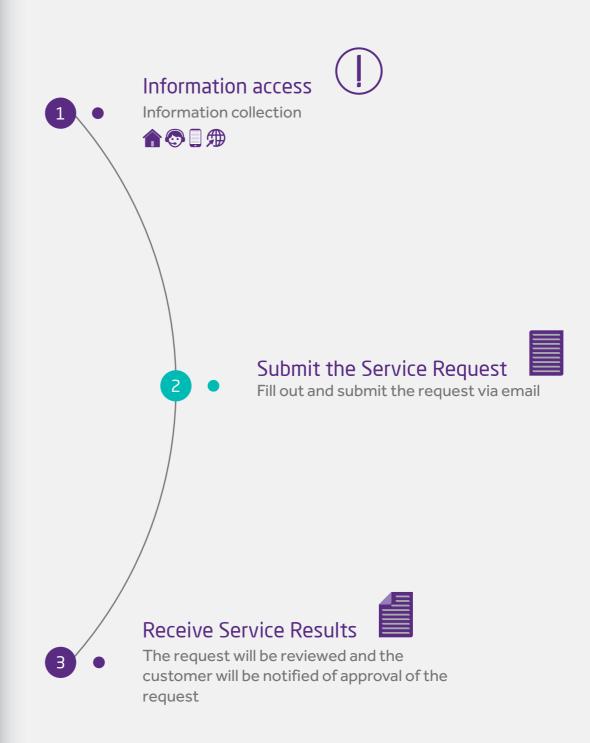

#### **Customer Journey:**

The customer journey to obtain services provided by Dubai Culture is based on four key phases as follows:

6.1. Museums Services