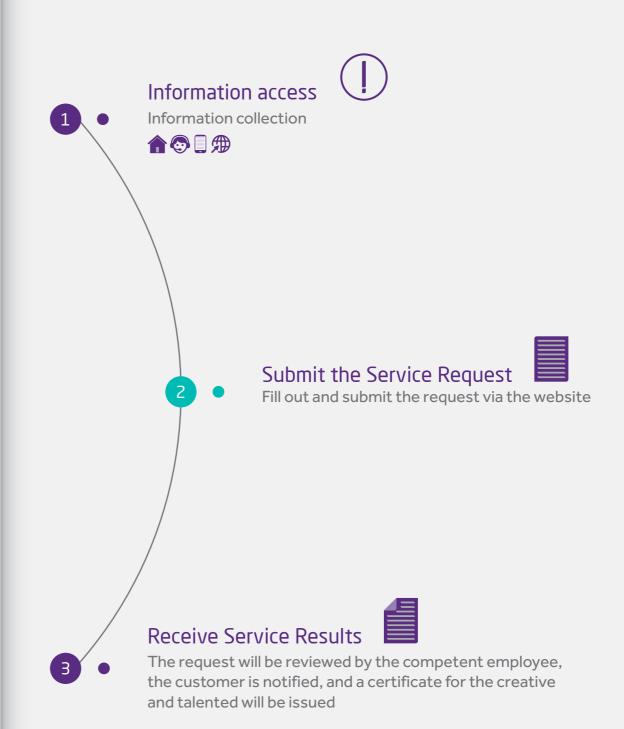

### The Creative and Talented Accreditation Service

#### The Creative and Talented Accreditation Service

| Description                            | This service revolves around granting the Creative and Talented Accreditation Certificate to issue a long-term cultural visa in order to attract talented people, artists, and creators.                              |  |
|----------------------------------------|-----------------------------------------------------------------------------------------------------------------------------------------------------------------------------------------------------------------------|--|
| Service Type and Structure             | Key Service                                                                                                                                                                                                           |  |
| Target Customer Categories             | Individuals: Resident  • People of talent and creators in area of culture and art  • Authors / poets / writers / painters / artists / calligraphers / actors, etc.                                                    |  |
| Documents Required                     | Copy of the Passport (attached with residence permit and ID card, if available)Candidate's cultural CV                                                                                                                |  |
| Service Delivery Requirements          | Age: over 25 years old                                                                                                                                                                                                |  |
| Procedures and steps to obtain service | <ol> <li>Submiting the application via the website2- Notifying the customer via e-mail of the application status.</li> <li>Issuing the the "Creative and Talented Accreditation Certificate</li> </ol>                |  |
| Times of Service Provision             | 24/7 via the Authority's website                                                                                                                                                                                      |  |
| Fees                                   | Free of charge                                                                                                                                                                                                        |  |
| Partner Institutions                   | General Directorate of Residency and Foreigners Affairs                                                                                                                                                               |  |
| Service Delivery Channels              | <ul><li>Website of Dubai Culture:</li><li>https://dubaiculture.gov.ae</li></ul>                                                                                                                                       |  |
| Notes                                  | Referring back to the approving office (General Directorate of Residency and Foreigners Affairs) to request the issuance of a long-term residency after getting the "Creative and Talented Accreditation Certificate" |  |