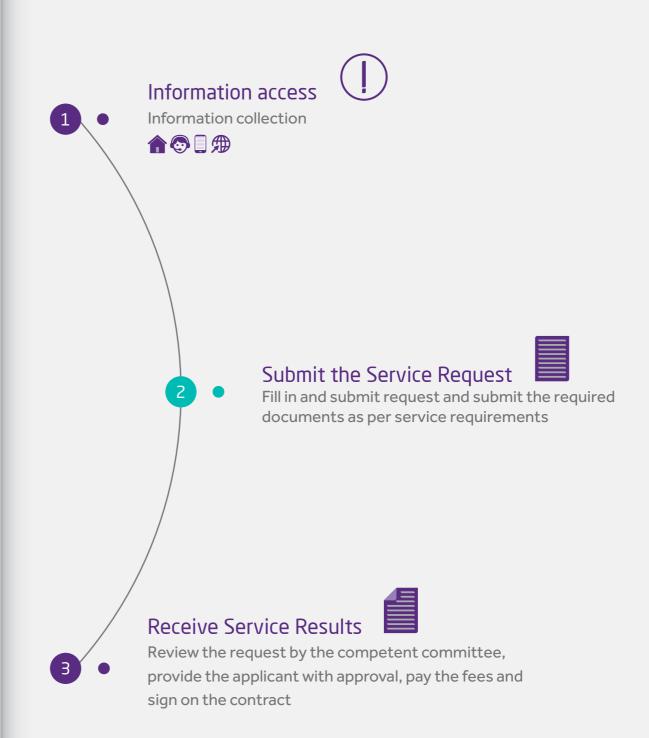

#### **Customer Journey:**

The customer journey to obtain services provided by Dubai Culture is based on four key phases as follows:

6.1. Museums Services

### **Customer Journey**