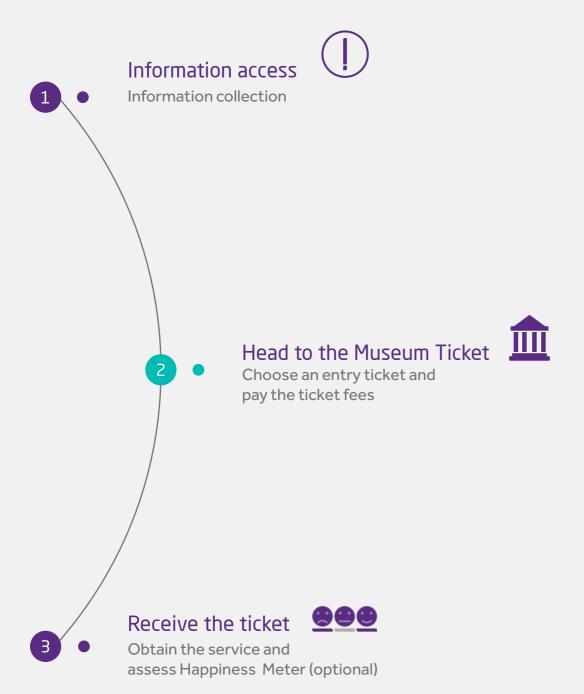

### Museums Services

Museums Entry Ticket Request – In-House Service

### **Museums Entry Ticket Request**

| Description                            | This service involves issuance of museum entry tickets to learn about their holdings                                                                                                                                                                                                                                                                   |                                                                                                                                                                                                                                                                                                                                            |  |
|----------------------------------------|--------------------------------------------------------------------------------------------------------------------------------------------------------------------------------------------------------------------------------------------------------------------------------------------------------------------------------------------------------|--------------------------------------------------------------------------------------------------------------------------------------------------------------------------------------------------------------------------------------------------------------------------------------------------------------------------------------------|--|
| Service Type and Structure             | Public                                                                                                                                                                                                                                                                                                                                                 |                                                                                                                                                                                                                                                                                                                                            |  |
| Target Customer Categories             | Individuals: Citizen - Resident - Tourist Institutions: Governmental Agencies - Non-Governmental Agencies                                                                                                                                                                                                                                              |                                                                                                                                                                                                                                                                                                                                            |  |
| Documents Required                     | For categories excluded from fees payment only, it is necessary for them to show:  A business card for media professionals and journalists for pre booking  • A Card for People of Determination • A Thukher card for the elderly • A tourist guide card • Valid ICOM card • ID or Passport copy of the elderly                                        |                                                                                                                                                                                                                                                                                                                                            |  |
| Procedures and Steps to Obtain Service | <ol> <li>Buy a ticket through the museum's website, or</li> <li>Buy a ticket at the museum</li> </ol>                                                                                                                                                                                                                                                  |                                                                                                                                                                                                                                                                                                                                            |  |
| Times of Service Provision             | 24/7 through Dubai Culture or museum website, or  During office hours at the museum                                                                                                                                                                                                                                                                    |                                                                                                                                                                                                                                                                                                                                            |  |
| Fees                                   | AlShindagha Museum  AED 50- Individuals  AED 40- Groups (5 individuals or more)  AED 20- Students  Free - Children under 5 years old, media professionals & journalists for pre booking, people of determination, tour guides, the senior citizens, and holders of valid ICOM card  Coin Museum  Museum of the Poet Al Oqaili  Free for all categories | Etihad Museum  AED 25 - Individuals  AED 20 - Groups (5 individuals or more)  AED 10 - Students  Free - Children under 5 years old, media professionals & journalists for pre booking, people of determination, tour guides, the elderly, and holders of valid ICOM card  Dubai Museum  Closed for maintenance.  Entrance fees may changed |  |

### **Museums Entry Ticket Request**

| Service Delivery Channels | <ul> <li>Dubai Culture website         website: https://dubaiculture.gov.ae</li> <li>Etihad Museum         website: www.etihadmuseum.dubaiculture.gov.ae</li> <li>AlShindagha Museum:         website: www.alshindagha.dubaiculture.gov.ae</li> <li>Dubai Museum</li> <li>Coins Museum</li> <li>Museum of the Poet Al Oqaili</li> </ul> |
|---------------------------|-----------------------------------------------------------------------------------------------------------------------------------------------------------------------------------------------------------------------------------------------------------------------------------------------------------------------------------------|
| Remarks                   | Combo ticket is available for Etihad Museum and At The Top of<br>Burj Khalifa through Burj Khalifa App or website<br>www.tickets.atthetop.ae                                                                                                                                                                                            |