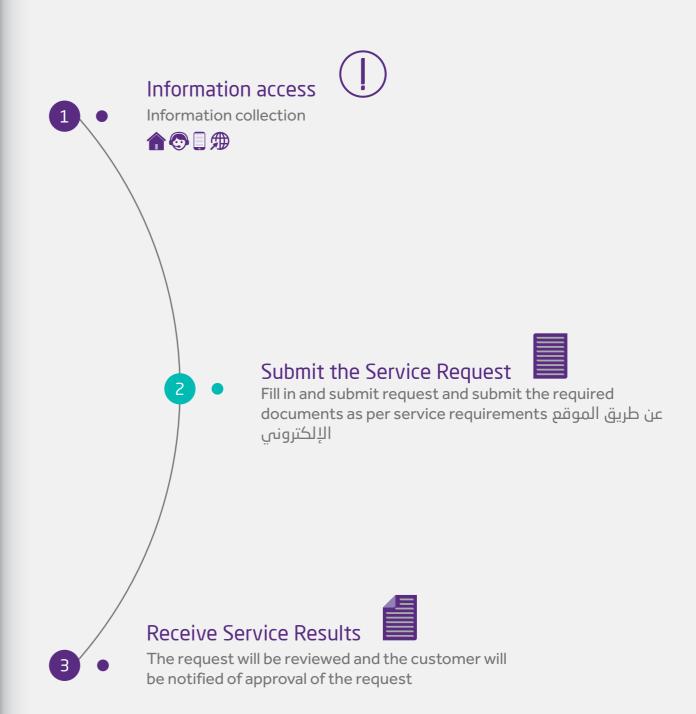

#### **Customer Journey:**

The customer journey to obtain services provided by Dubai Culture is based on four key phases as follows:

6.1. Museums Services

### **Museums Entry Ticket Request**

| Description                            | This service involves issuance of museum entry tickets to learn about their holdings                                                                                                                                                                                                                                                                   |                                                                                                                                                                                                                                                                                                                                            |  |
|----------------------------------------|--------------------------------------------------------------------------------------------------------------------------------------------------------------------------------------------------------------------------------------------------------------------------------------------------------------------------------------------------------|--------------------------------------------------------------------------------------------------------------------------------------------------------------------------------------------------------------------------------------------------------------------------------------------------------------------------------------------|--|
| Service Type and Structure             | Public                                                                                                                                                                                                                                                                                                                                                 |                                                                                                                                                                                                                                                                                                                                            |  |
| Target Customer Categories             | Individuals: Citizen - Resident - Tourist Institutions: Governmental Agencies - Non-Governmental Agencies                                                                                                                                                                                                                                              |                                                                                                                                                                                                                                                                                                                                            |  |
| Documents Required                     | For categories excluded from fees payment only, it is necessary for them to show:  A business card for media professionals and journalists for pre booking  • A Card for People of Determination • A Thukher card for the elderly • A tourist guide card • Valid ICOM card • ID or Passport copy of the elderly                                        |                                                                                                                                                                                                                                                                                                                                            |  |
| Procedures and Steps to Obtain Service | <ol> <li>Buy a ticket through the museum's website, or</li> <li>Buy a ticket at the museum</li> </ol>                                                                                                                                                                                                                                                  |                                                                                                                                                                                                                                                                                                                                            |  |
| Times of Service Provision             | 24/7 through Dubai Culture or museum website, or  During office hours at the museum                                                                                                                                                                                                                                                                    |                                                                                                                                                                                                                                                                                                                                            |  |
| Fees                                   | AlShindagha Museum  AED 50- Individuals  AED 40- Groups (5 individuals or more)  AED 20- Students  Free - Children under 5 years old, media professionals & journalists for pre booking, people of determination, tour guides, the senior citizens, and holders of valid ICOM card  Coin Museum  Museum of the Poet Al Oqaili  Free for all categories | Etihad Museum  AED 25 - Individuals  AED 20 - Groups (5 individuals or more)  AED 10 - Students  Free - Children under 5 years old, media professionals & journalists for pre booking, people of determination, tour guides, the elderly, and holders of valid ICOM card  Dubai Museum  Closed for maintenance.  Entrance fees may changed |  |

### **Museums Entry Ticket Request**

| Service Delivery Channels | <ul> <li>Dubai Culture website         website: https://dubaiculture.gov.ae</li> <li>Etihad Museum         website: www.etihadmuseum.dubaiculture.gov.ae</li> <li>AlShindagha Museum:         website: www.alshindagha.dubaiculture.gov.ae</li> <li>Dubai Museum</li> <li>Coins Museum</li> <li>Museum of the Poet Al Oqaili</li> </ul> |
|---------------------------|-----------------------------------------------------------------------------------------------------------------------------------------------------------------------------------------------------------------------------------------------------------------------------------------------------------------------------------------|
| Remarks                   | Combo ticket is available for Etihad Museum and At The Top of<br>Burj Khalifa through Burj Khalifa App or website<br>www.tickets.atthetop.ae                                                                                                                                                                                            |