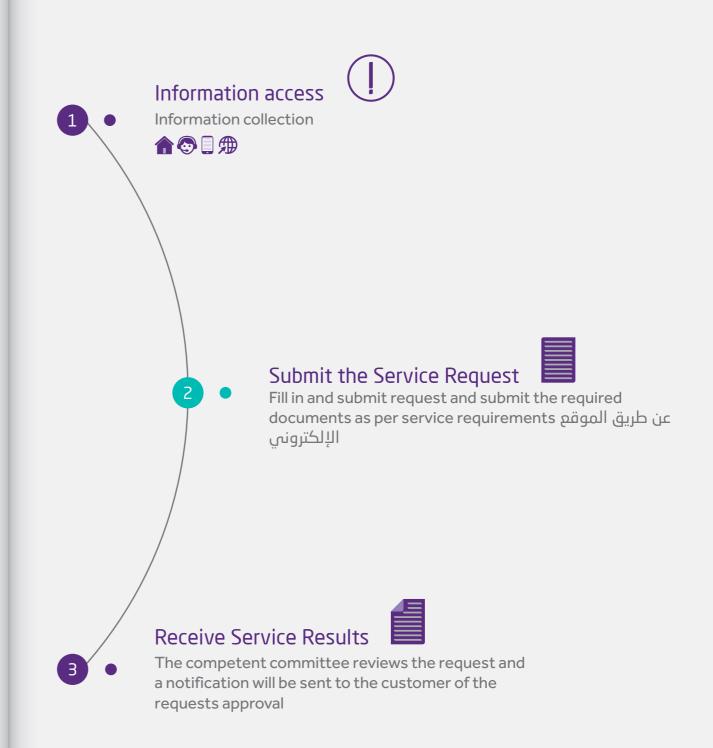

#### **Customer Journey:**

The customer journey to obtain services provided by Dubai Culture is based on four key phases as follows:

6.1. Museums Services

### **Museums Entry Ticket Request**

| Description                            | This service involves issuance of museum entry tickets to learn about their holdings                                                                                                                                                                                                                                                                   |                                                                                                                                                                                                                                                                                                                                            |  |
|----------------------------------------|--------------------------------------------------------------------------------------------------------------------------------------------------------------------------------------------------------------------------------------------------------------------------------------------------------------------------------------------------------|--------------------------------------------------------------------------------------------------------------------------------------------------------------------------------------------------------------------------------------------------------------------------------------------------------------------------------------------|--|
| Service Type and Structure             | Public                                                                                                                                                                                                                                                                                                                                                 |                                                                                                                                                                                                                                                                                                                                            |  |
| Target Customer Categories             | Individuals: Citizen - Resident - Tourist Institutions: Governmental Agencies - Non-Governmental Agencies                                                                                                                                                                                                                                              |                                                                                                                                                                                                                                                                                                                                            |  |
| Documents Required                     | For categories excluded from fees payment only, it is necessary for them to show:  A business card for media professionals and journalists for pre booking  • A Card for People of Determination • A Thukher card for the elderly • A tourist guide card • Valid ICOM card • ID or Passport copy of the elderly                                        |                                                                                                                                                                                                                                                                                                                                            |  |
| Procedures and Steps to Obtain Service | <ol> <li>Buy a ticket through the museum's website, or</li> <li>Buy a ticket at the museum</li> </ol>                                                                                                                                                                                                                                                  |                                                                                                                                                                                                                                                                                                                                            |  |
| Times of Service Provision             | 24/7 through Dubai Culture or museum website, or  During office hours at the museum                                                                                                                                                                                                                                                                    |                                                                                                                                                                                                                                                                                                                                            |  |
| Fees                                   | AlShindagha Museum  AED 50- Individuals  AED 40- Groups (5 individuals or more)  AED 20- Students  Free - Children under 5 years old, media professionals & journalists for pre booking, people of determination, tour guides, the senior citizens, and holders of valid ICOM card  Coin Museum  Museum of the Poet Al Oqaili  Free for all categories | Etihad Museum  AED 25 - Individuals  AED 20 - Groups (5 individuals or more)  AED 10 - Students  Free - Children under 5 years old, media professionals & journalists for pre booking, people of determination, tour guides, the elderly, and holders of valid ICOM card  Dubai Museum  Closed for maintenance.  Entrance fees may changed |  |

### **Museums Entry Ticket Request**

| Service Delivery Channels | <ul> <li>Dubai Culture website         website: https://dubaiculture.gov.ae</li> <li>Etihad Museum         website: www.etihadmuseum.dubaiculture.gov.ae</li> <li>AlShindagha Museum:         website: www.alshindagha.dubaiculture.gov.ae</li> <li>Dubai Museum</li> <li>Coins Museum</li> <li>Museum of the Poet Al Oqaili</li> </ul> |
|---------------------------|-----------------------------------------------------------------------------------------------------------------------------------------------------------------------------------------------------------------------------------------------------------------------------------------------------------------------------------------|
| Remarks                   | Combo ticket is available for Etihad Museum and At The Top of<br>Burj Khalifa through Burj Khalifa App or website<br>www.tickets.atthetop.ae                                                                                                                                                                                            |