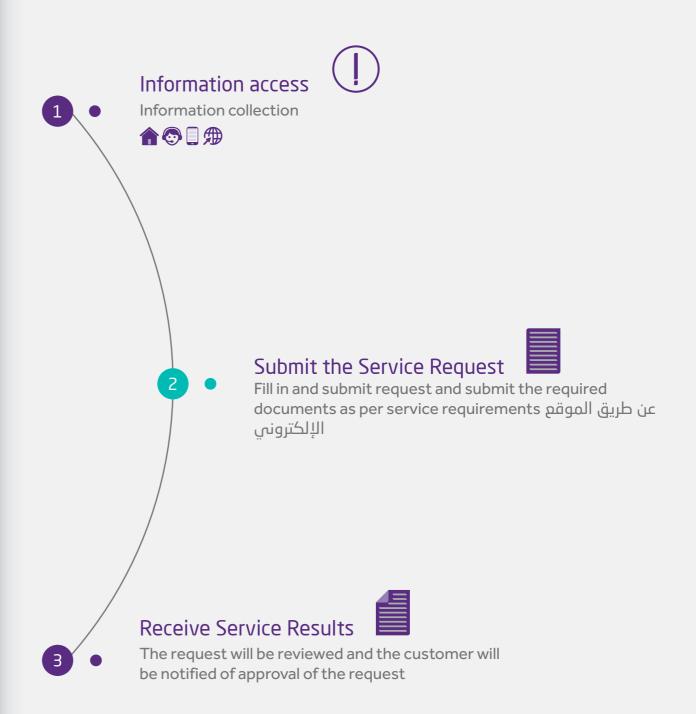

#### **Customer Journey:**

The customer journey to obtain services provided by Dubai Culture is based on four key phases as follows:

6.1. Museums Services

### **Museums Entry Ticket Request**

| Description                            | This service involves issuance of museum entry tickets to learn about their holdings                                                                                                                                                                                                                                                                   |                                                                                                                                                                                                                                                                                                                                            |  |
|----------------------------------------|--------------------------------------------------------------------------------------------------------------------------------------------------------------------------------------------------------------------------------------------------------------------------------------------------------------------------------------------------------|--------------------------------------------------------------------------------------------------------------------------------------------------------------------------------------------------------------------------------------------------------------------------------------------------------------------------------------------|--|
| Service Type and Structure             | Public                                                                                                                                                                                                                                                                                                                                                 |                                                                                                                                                                                                                                                                                                                                            |  |
| Target Customer Categories             | Individuals: Citizen - Resident - Tourist Institutions: Governmental Agencies - Non-Governmental Agencies                                                                                                                                                                                                                                              |                                                                                                                                                                                                                                                                                                                                            |  |
| Documents Required                     | For categories excluded from fees payment only, it is necessary for them to show:  A business card for media professionals and journalists for pre booking  • A Card for People of Determination • A Thukher card for the elderly • A tourist guide card • Valid ICOM card • ID or Passport copy of the elderly                                        |                                                                                                                                                                                                                                                                                                                                            |  |
| Procedures and Steps to Obtain Service | <ol> <li>Buy a ticket through the museum's website, or</li> <li>Buy a ticket at the museum</li> </ol>                                                                                                                                                                                                                                                  |                                                                                                                                                                                                                                                                                                                                            |  |
| Times of Service Provision             | 24/7 through Dubai Culture or museum website, or  During office hours at the museum                                                                                                                                                                                                                                                                    |                                                                                                                                                                                                                                                                                                                                            |  |
| Fees                                   | AlShindagha Museum  AED 50- Individuals  AED 40- Groups (5 individuals or more)  AED 20- Students  Free - Children under 5 years old, media professionals & journalists for pre booking, people of determination, tour guides, the senior citizens, and holders of valid ICOM card  Coin Museum  Museum of the Poet Al Oqaili  Free for all categories | Etihad Museum  AED 25 - Individuals  AED 20 - Groups (5 individuals or more)  AED 10 - Students  Free - Children under 5 years old, media professionals & journalists for pre booking, people of determination, tour guides, the elderly, and holders of valid ICOM card  Dubai Museum  Closed for maintenance.  Entrance fees may changed |  |

### **Museums Entry Ticket Request**

| Service Delivery Channels | <ul> <li>Dubai Culture website         website: https://dubaiculture.gov.ae</li> <li>Etihad Museum         website: www.etihadmuseum.dubaiculture.gov.ae</li> <li>AlShindagha Museum:         website: www.alshindagha.dubaiculture.gov.ae</li> <li>Dubai Museum</li> <li>Coins Museum</li> <li>Museum of the Poet Al Oqaili</li> </ul> |
|---------------------------|-----------------------------------------------------------------------------------------------------------------------------------------------------------------------------------------------------------------------------------------------------------------------------------------------------------------------------------------|
| Remarks                   | Combo ticket is available for Etihad Museum and At The Top of<br>Burj Khalifa through Burj Khalifa App or website<br>www.tickets.atthetop.ae                                                                                                                                                                                            |