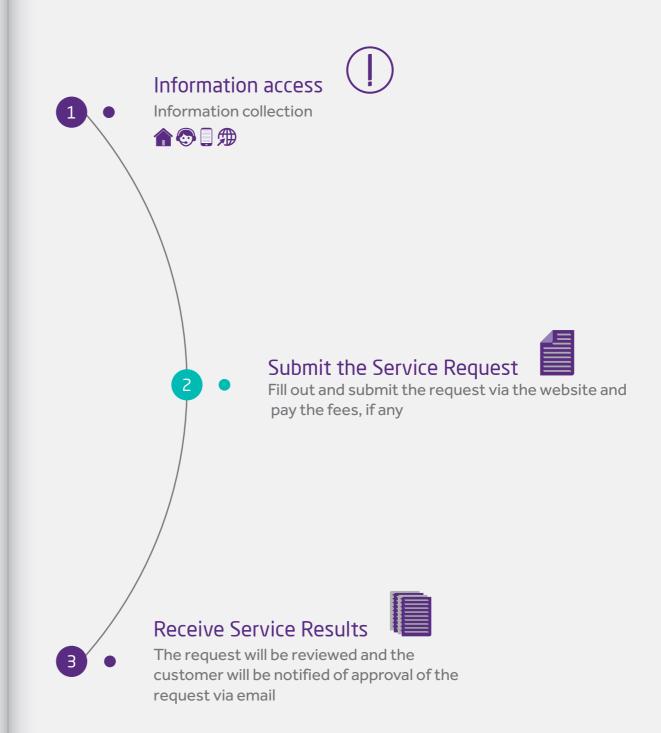

#### **Customer Journey:**

The customer journey to obtain services provided by Dubai Culture is based on four key phases as follows:

6.1. Museums Services

### **Museums Entry Ticket Request**

| Description                            | This service involves issuance of museum entry tickets to learn about their holdings                                                                                                                                                                                                                                                                   |                                                                                                                                                                                                                                                                                                                                            |  |
|----------------------------------------|--------------------------------------------------------------------------------------------------------------------------------------------------------------------------------------------------------------------------------------------------------------------------------------------------------------------------------------------------------|--------------------------------------------------------------------------------------------------------------------------------------------------------------------------------------------------------------------------------------------------------------------------------------------------------------------------------------------|--|
| Service Type and Structure             | Public                                                                                                                                                                                                                                                                                                                                                 |                                                                                                                                                                                                                                                                                                                                            |  |
| Target Customer Categories             | Individuals: Citizen - Resident - Tourist Institutions: Governmental Agencies - Non-Governmental Agencies                                                                                                                                                                                                                                              |                                                                                                                                                                                                                                                                                                                                            |  |
| Documents Required                     | For categories excluded from fees payment only, it is necessary for them to show:  A business card for media professionals and journalists for pre booking  • A Card for People of Determination • A Thukher card for the elderly • A tourist guide card • Valid ICOM card • ID or Passport copy of the elderly                                        |                                                                                                                                                                                                                                                                                                                                            |  |
| Procedures and Steps to Obtain Service | <ol> <li>Buy a ticket through the museum's website, or</li> <li>Buy a ticket at the museum</li> </ol>                                                                                                                                                                                                                                                  |                                                                                                                                                                                                                                                                                                                                            |  |
| Times of Service Provision             | 24/7 through Dubai Culture or museum website, or  During office hours at the museum                                                                                                                                                                                                                                                                    |                                                                                                                                                                                                                                                                                                                                            |  |
| Fees                                   | AlShindagha Museum  AED 50- Individuals  AED 40- Groups (5 individuals or more)  AED 20- Students  Free - Children under 5 years old, media professionals & journalists for pre booking, people of determination, tour guides, the senior citizens, and holders of valid ICOM card  Coin Museum  Museum of the Poet Al Oqaili  Free for all categories | Etihad Museum  AED 25 - Individuals  AED 20 - Groups (5 individuals or more)  AED 10 - Students  Free - Children under 5 years old, media professionals & journalists for pre booking, people of determination, tour guides, the elderly, and holders of valid ICOM card  Dubai Museum  Closed for maintenance.  Entrance fees may changed |  |

### **Museums Entry Ticket Request**

| Service Delivery Channels | <ul> <li>Dubai Culture website         website: https://dubaiculture.gov.ae</li> <li>Etihad Museum         website: www.etihadmuseum.dubaiculture.gov.ae</li> <li>AlShindagha Museum:         website: www.alshindagha.dubaiculture.gov.ae</li> <li>Dubai Museum</li> <li>Coins Museum</li> <li>Museum of the Poet Al Oqaili</li> </ul> |
|---------------------------|-----------------------------------------------------------------------------------------------------------------------------------------------------------------------------------------------------------------------------------------------------------------------------------------------------------------------------------------|
| Remarks                   | Combo ticket is available for Etihad Museum and At The Top of<br>Burj Khalifa through Burj Khalifa App or website<br>www.tickets.atthetop.ae                                                                                                                                                                                            |