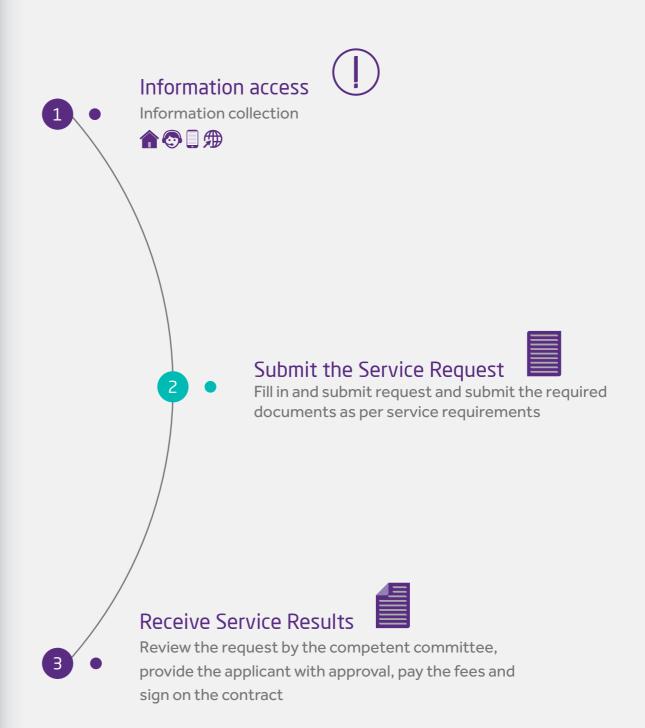

#### **Customer Journey:**

The customer journey to obtain services provided by Dubai Culture is based on four key phases as follows:

6.1. Museums Services

### **Customer Journey**