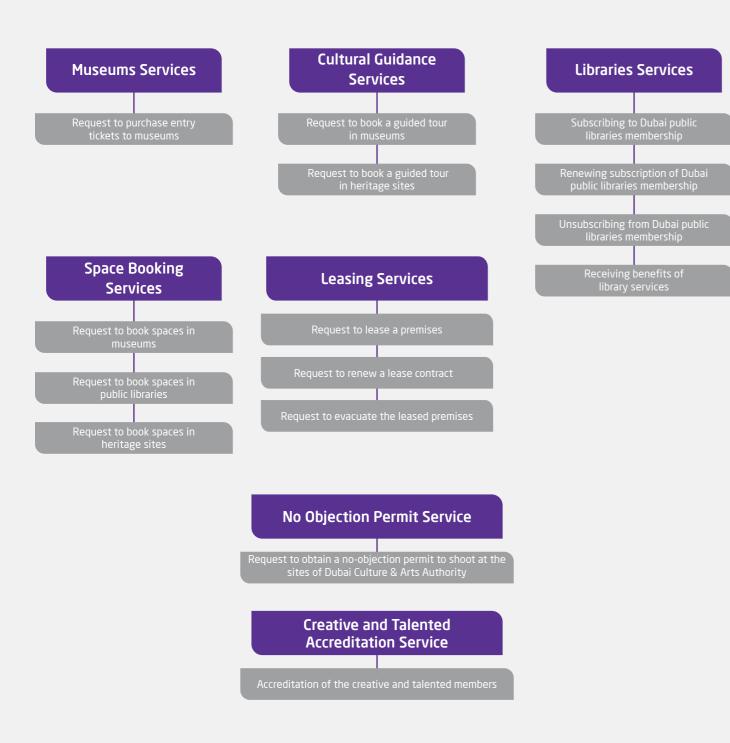

#### **Customer Journey:**

The customer journey to obtain services provided by Dubai Culture is based on four key phases as follows:

6.1. Museums Services

### **Museums Entry Ticket Request**

| Description                            | This service involves issuance of museum entry tickets to learn about their holdings                                                                                                                                                                                                                                                                   |                                                                                                                                                                                                                                                                                                                                            |  |
|----------------------------------------|--------------------------------------------------------------------------------------------------------------------------------------------------------------------------------------------------------------------------------------------------------------------------------------------------------------------------------------------------------|--------------------------------------------------------------------------------------------------------------------------------------------------------------------------------------------------------------------------------------------------------------------------------------------------------------------------------------------|--|
| Service Type and Structure             | Public                                                                                                                                                                                                                                                                                                                                                 |                                                                                                                                                                                                                                                                                                                                            |  |
| Target Customer Categories             | Individuals: Citizen - Resident - Tourist Institutions: Governmental Agencies - Non-Governmental Agencies                                                                                                                                                                                                                                              |                                                                                                                                                                                                                                                                                                                                            |  |
| Documents Required                     | For categories excluded from fees payment only, it is necessary for them to show:  A business card for media professionals and journalists for pre booking  • A Card for People of Determination • A Thukher card for the elderly • A tourist guide card • Valid ICOM card • ID or Passport copy of the elderly                                        |                                                                                                                                                                                                                                                                                                                                            |  |
| Procedures and Steps to Obtain Service | <ol> <li>Buy a ticket through the museum's website, or</li> <li>Buy a ticket at the museum</li> </ol>                                                                                                                                                                                                                                                  |                                                                                                                                                                                                                                                                                                                                            |  |
| Times of Service Provision             | 24/7 through Dubai Culture or museum website, or  During office hours at the museum                                                                                                                                                                                                                                                                    |                                                                                                                                                                                                                                                                                                                                            |  |
| Fees                                   | AlShindagha Museum  AED 50- Individuals  AED 40- Groups (5 individuals or more)  AED 20- Students  Free - Children under 5 years old, media professionals & journalists for pre booking, people of determination, tour guides, the senior citizens, and holders of valid ICOM card  Coin Museum  Museum of the Poet Al Oqaili  Free for all categories | Etihad Museum  AED 25 - Individuals  AED 20 - Groups (5 individuals or more)  AED 10 - Students  Free - Children under 5 years old, media professionals & journalists for pre booking, people of determination, tour guides, the elderly, and holders of valid ICOM card  Dubai Museum  Closed for maintenance.  Entrance fees may changed |  |

#### **Museums Guided Tour Booking Request**

| Description                            | This service involved guidance of individuals, groups and institutions in museums via the visitor's physical attendance inside the museum or via virtual tours                                               |                                                                                                               |  |
|----------------------------------------|--------------------------------------------------------------------------------------------------------------------------------------------------------------------------------------------------------------|---------------------------------------------------------------------------------------------------------------|--|
| Service type and structure             | Public                                                                                                                                                                                                       |                                                                                                               |  |
| Target Customer Categories             | Tours in museums  Individuals: Citizen - Resident - Tourist Institutions: Governmental Agencies - Non-Governmental Agencies                                                                                  | Virtual tours  Institutions: Governmental Agencies - Non-Governmental Agencies                                |  |
| Documents Required                     | None                                                                                                                                                                                                         |                                                                                                               |  |
| Requirements for Service Delivery      | Book a tour with the cultural                                                                                                                                                                                | tour guide                                                                                                    |  |
| Procedures and steps to obtain service | 1.Prior booking for groups and companies by e-mail over the museum's website      2.Joining the free guided tours after buying the ticket in Museum.                                                         |                                                                                                               |  |
| Times of Service Provision             | "24/7 through Dubai Culture or museum website  Free guided tour at 12pm 5pm (Etihad Museum)  Free guided tour per required & per avialbility (AlShindagha Museum/Coin Museum/ Museum of the Poet Al Oqaili)" |                                                                                                               |  |
| Fees                                   | Free                                                                                                                                                                                                         |                                                                                                               |  |
| Service linkage to other services      | A visitor can obtain such service when visiting the museum in case of buying an entry ticket to the museum & joining the free guided tour                                                                    |                                                                                                               |  |
| Service Delivery Channels              | "Dubai Culture website https://dubaiculture.gov.ae"  Etihad Museum  website www.etihadmuseum. dubaiculture.gov. e-mail: pvb@dubaiculture.ae                                                                  | Al Shindagha Museum  website www.alshindagha.dubaiculture.gov.ae  e-mail: Booking.alshindagha@dubaiculture.ae |  |
|                                        | Dubai Museum  Closed for maintenance                                                                                                                                                                         | Coin Museum  Museum of the Poet Al Oqaili                                                                     |  |

#### **Guided Tour Booking Request in Heritage Sites**

| Description                            | This service involves guidance of individuals, groups and institutions in historical public heritage sites and neighborhoods or via virtual tours                                                               |  |  |
|----------------------------------------|-----------------------------------------------------------------------------------------------------------------------------------------------------------------------------------------------------------------|--|--|
| Service type and structure             | Public                                                                                                                                                                                                          |  |  |
| Target Customer Categories             | Virtual tours  Institutions: governmental agencies - non-governmental agencies  Institutions: governmental tourist  Institutions: governmental agencies - non-governmental agencies - non-governmental agencies |  |  |
| Documents Required                     | None                                                                                                                                                                                                            |  |  |
| Requirements for Service Delivery      | Book a tour with the cultural tour guide                                                                                                                                                                        |  |  |
| Procedures and steps to obtain service | Apply for booking a tour with the cultural guide for groups and companies through Dubai Culture website                                                                                                         |  |  |
| Times of Service Provision             | "24/7 through the Dubai Culture's website  Free guided tour per required & per avialbility during office hours in heritage sites "                                                                              |  |  |
| Fees                                   | Free                                                                                                                                                                                                            |  |  |
| Service Delivery Channels              | Dubai Culture website https://dubaiculture.gov.ae  Al Fahidi Historical Neighborhood - House No. 20 Heritage.Sites@dubaiculture.ae  Hatta Heritage Village Heritage.Sites@dubaiculture.ae                       |  |  |

#### **Public Libraries Membership Registration**

| Description                            | This service involves benefiting from the library membership<br>by borrowing materials from all dubai public libraries and Digital<br>Library, using the Internet for free and getting library services with<br>lower fees for a period of five years                                                                                                                                                                                                         |                                                                                                                                                                                                                                                                                                                                                                                                |  |
|----------------------------------------|---------------------------------------------------------------------------------------------------------------------------------------------------------------------------------------------------------------------------------------------------------------------------------------------------------------------------------------------------------------------------------------------------------------------------------------------------------------|------------------------------------------------------------------------------------------------------------------------------------------------------------------------------------------------------------------------------------------------------------------------------------------------------------------------------------------------------------------------------------------------|--|
| Service type and structure             | Public                                                                                                                                                                                                                                                                                                                                                                                                                                                        |                                                                                                                                                                                                                                                                                                                                                                                                |  |
| Target Customer Categories             | Individuals: Citizen - Resident  Companies: Governmental Agencies - Non-Governmental Agencies                                                                                                                                                                                                                                                                                                                                                                 |                                                                                                                                                                                                                                                                                                                                                                                                |  |
| Documents Required                     | For individual members (adults / children) and families:-  • Emirates ID card for the applicant                                                                                                                                                                                                                                                                                                                                                               | For membership of institutions and companies:  • An official letter issued by the company to apply for a library membership  • A copy of the commercial license of the company and the institution (not applicable to governmental institutions)  • A copy of the business cards of those authorized to borrow (Qty. 2)  • A copy of the identity cards of those authorized to borrow (Qty: 2) |  |
| Procedures and steps to obtain service | <ol> <li>Sign up through Dubai Public Libraries App or Dubai Culture and Arts Authority's libraries page</li> <li>Upgrade the account through the customer page, by filling in the required fields, and attaching the required documents.</li> <li>An approval notification is sent to the customer by email to complete the payment process</li> <li>A digital membership card is issued, and can be presented through Dubai Public Libraries App</li> </ol> |                                                                                                                                                                                                                                                                                                                                                                                                |  |
| Times of Service Provision             | From Sunday to Thursday 8:00 AM to 8:00 PM Friday: 8:00 AM to 12:00 PM"                                                                                                                                                                                                                                                                                                                                                                                       |                                                                                                                                                                                                                                                                                                                                                                                                |  |