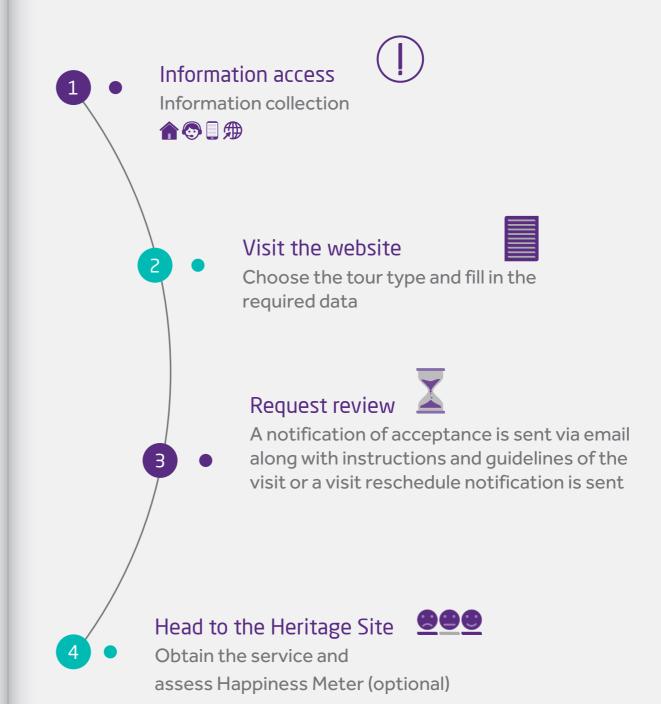

### **Guided Tour Service**

Museums Guided Tour Booking Request

#### **Guided Tour Booking Request in Heritage Sites**

| Description                            | This service involves guidance of individuals, groups and institutions in historical public heritage sites and neighborhoods or via virtual tours                                                               |  |  |
|----------------------------------------|-----------------------------------------------------------------------------------------------------------------------------------------------------------------------------------------------------------------|--|--|
| Service type and structure             | Public                                                                                                                                                                                                          |  |  |
| Target Customer Categories             | Virtual tours  Institutions: governmental agencies - non-governmental agencies  Institutions: governmental tourist  Institutions: governmental agencies - non-governmental agencies - non-governmental agencies |  |  |
| Documents Required                     | None                                                                                                                                                                                                            |  |  |
| Requirements for Service Delivery      | Book a tour with the cultural tour guide                                                                                                                                                                        |  |  |
| Procedures and steps to obtain service | Apply for booking a tour with the cultural guide for groups and companies through Dubai Culture website                                                                                                         |  |  |
| Times of Service Provision             | "24/7 through the Dubai Culture's website  Free guided tour per required & per avialbility during office hours in heritage sites "                                                                              |  |  |
| Fees                                   | Free                                                                                                                                                                                                            |  |  |
| Service Delivery Channels              | Dubai Culture website https://dubaiculture.gov.ae  Al Fahidi Historical Neighborhood - House No. 20 Heritage.Sites@dubaiculture.ae  Hatta Heritage Village Heritage.Sites@dubaiculture.ae                       |  |  |

### **Guided Tour Service**

Heritage Site Guided Tour Booking Request

6.3. Public Libraries Services