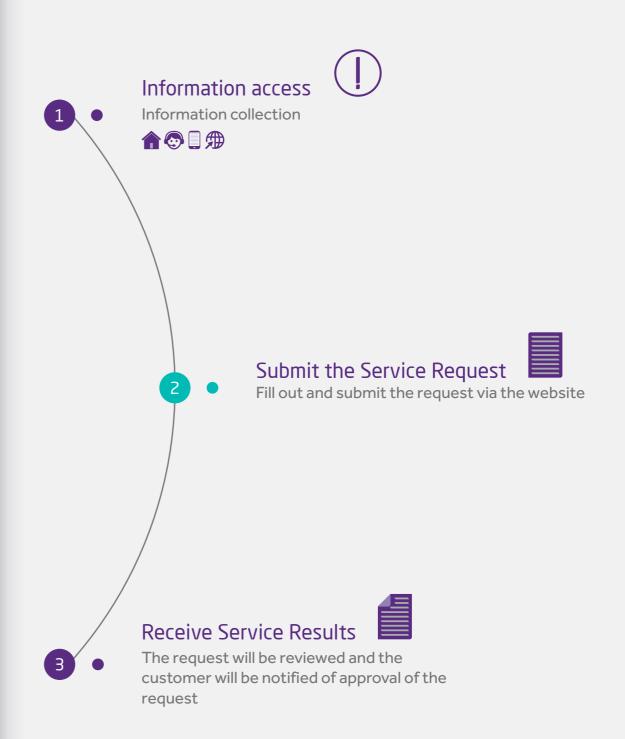

#### **Customer Journey:**

The customer journey to obtain services provided by Dubai Culture is based on four key phases as follows:

6.1. Museums Services

### **Museums Entry Ticket Request**

| Description                            | This service involves issuance of museum entry tickets to learn about their holdings                                                                                                                                                                                                                                                                   |                                                                                                                                                                                                                                                                                                                                            |  |
|----------------------------------------|--------------------------------------------------------------------------------------------------------------------------------------------------------------------------------------------------------------------------------------------------------------------------------------------------------------------------------------------------------|--------------------------------------------------------------------------------------------------------------------------------------------------------------------------------------------------------------------------------------------------------------------------------------------------------------------------------------------|--|
| Service Type and Structure             | Public                                                                                                                                                                                                                                                                                                                                                 |                                                                                                                                                                                                                                                                                                                                            |  |
| Target Customer Categories             | Individuals: Citizen - Resident - Tourist Institutions: Governmental Agencies - Non-Governmental Agencies                                                                                                                                                                                                                                              |                                                                                                                                                                                                                                                                                                                                            |  |
| Documents Required                     | For categories excluded from fees payment only, it is necessary for them to show:  A business card for media professionals and journalists for pre booking  • A Card for People of Determination • A Thukher card for the elderly • A tourist guide card • Valid ICOM card • ID or Passport copy of the elderly                                        |                                                                                                                                                                                                                                                                                                                                            |  |
| Procedures and Steps to Obtain Service | <ol> <li>Buy a ticket through the museum's website, or</li> <li>Buy a ticket at the museum</li> </ol>                                                                                                                                                                                                                                                  |                                                                                                                                                                                                                                                                                                                                            |  |
| Times of Service Provision             | 24/7 through Dubai Culture or museum website, or  During office hours at the museum                                                                                                                                                                                                                                                                    |                                                                                                                                                                                                                                                                                                                                            |  |
| Fees                                   | AlShindagha Museum  AED 50- Individuals  AED 40- Groups (5 individuals or more)  AED 20- Students  Free - Children under 5 years old, media professionals & journalists for pre booking, people of determination, tour guides, the senior citizens, and holders of valid ICOM card  Coin Museum  Museum of the Poet Al Oqaili  Free for all categories | Etihad Museum  AED 25 - Individuals  AED 20 - Groups (5 individuals or more)  AED 10 - Students  Free - Children under 5 years old, media professionals & journalists for pre booking, people of determination, tour guides, the elderly, and holders of valid ICOM card  Dubai Museum  Closed for maintenance.  Entrance fees may changed |  |