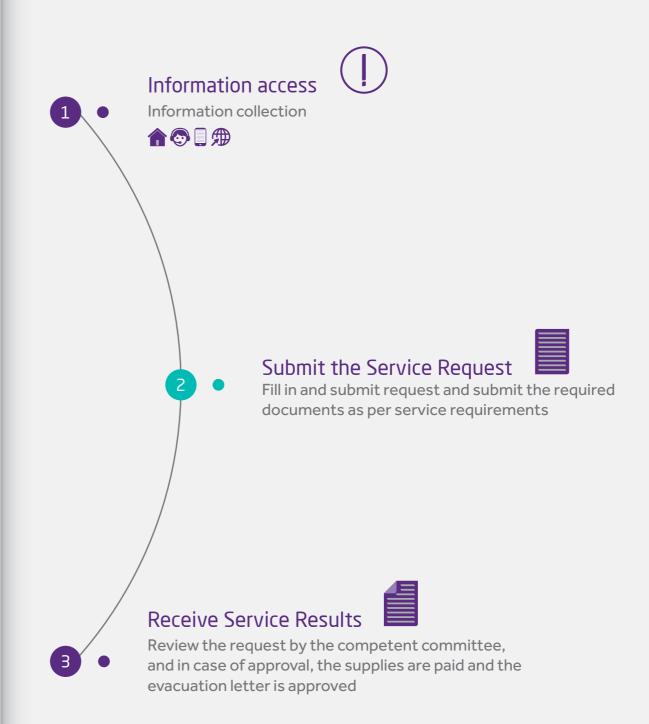

#### **Customer Journey:**

The customer journey to obtain services provided by Dubai Culture is based on four key phases as follows:

6.1. Museums Services

### **Customer Journey**