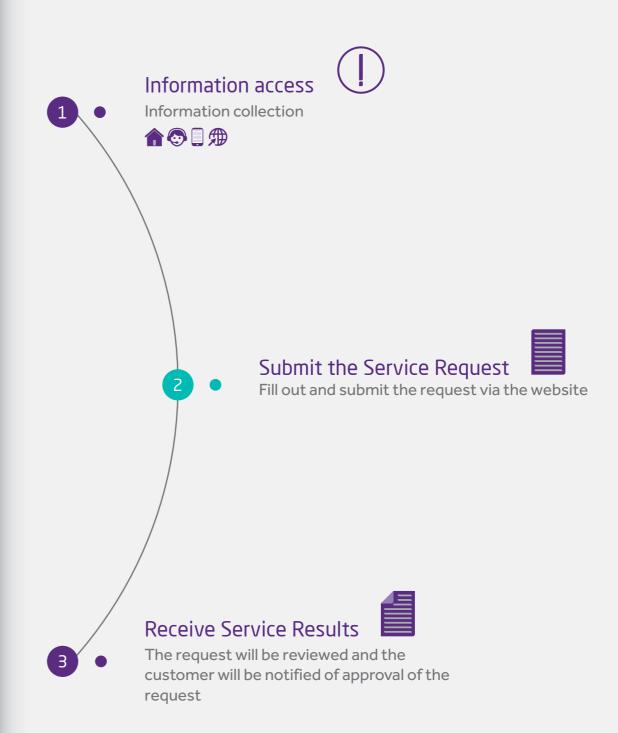

#### **Customer Journey:**

The customer journey to obtain services provided by Dubai Culture is based on four key phases as follows:

6.1. Museums Services

### **Museums Entry Ticket Request**

| Description                            | This service involves issuance of museum entry tickets to learn about their holdings                                                                                                                                                                                                                                                                   |                                                                                                                                                                                                                                                                                                                                            |  |
|----------------------------------------|--------------------------------------------------------------------------------------------------------------------------------------------------------------------------------------------------------------------------------------------------------------------------------------------------------------------------------------------------------|--------------------------------------------------------------------------------------------------------------------------------------------------------------------------------------------------------------------------------------------------------------------------------------------------------------------------------------------|--|
| Service Type and Structure             | Public                                                                                                                                                                                                                                                                                                                                                 |                                                                                                                                                                                                                                                                                                                                            |  |
| Target Customer Categories             | Individuals: Citizen - Resident - Tourist Institutions: Governmental Agencies - Non-Governmental Agencies                                                                                                                                                                                                                                              |                                                                                                                                                                                                                                                                                                                                            |  |
| Documents Required                     | For categories excluded from fees payment only, it is necessary for them to show:  A business card for media professionals and journalists for pre booking  • A Card for People of Determination • A Thukher card for the elderly • A tourist guide card • Valid ICOM card • ID or Passport copy of the elderly                                        |                                                                                                                                                                                                                                                                                                                                            |  |
| Procedures and Steps to Obtain Service | <ol> <li>Buy a ticket through the museum's website, or</li> <li>Buy a ticket at the museum</li> </ol>                                                                                                                                                                                                                                                  |                                                                                                                                                                                                                                                                                                                                            |  |
| Times of Service Provision             | 24/7 through Dubai Culture or museum website, or  During office hours at the museum                                                                                                                                                                                                                                                                    |                                                                                                                                                                                                                                                                                                                                            |  |
| Fees                                   | AlShindagha Museum  AED 50- Individuals  AED 40- Groups (5 individuals or more)  AED 20- Students  Free - Children under 5 years old, media professionals & journalists for pre booking, people of determination, tour guides, the senior citizens, and holders of valid ICOM card  Coin Museum  Museum of the Poet Al Oqaili  Free for all categories | Etihad Museum  AED 25 - Individuals  AED 20 - Groups (5 individuals or more)  AED 10 - Students  Free - Children under 5 years old, media professionals & journalists for pre booking, people of determination, tour guides, the elderly, and holders of valid ICOM card  Dubai Museum  Closed for maintenance.  Entrance fees may changed |  |