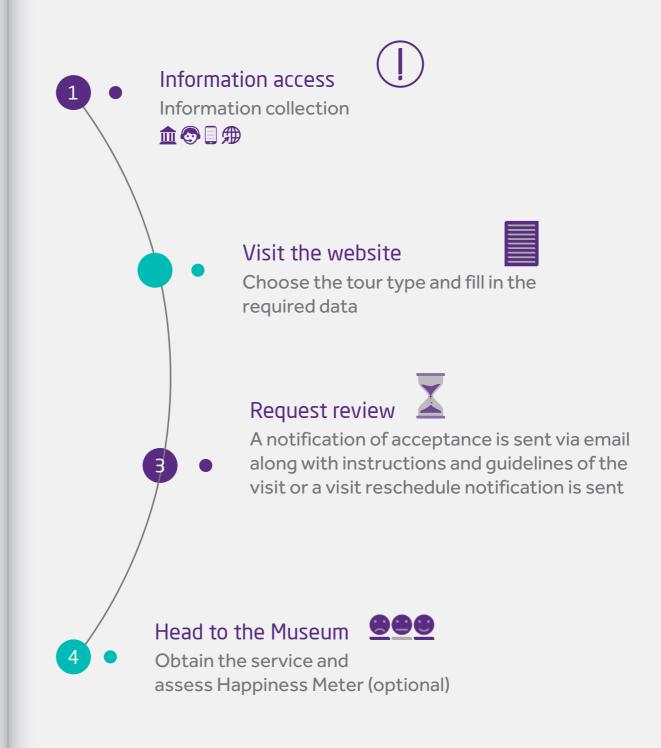

### **Guided Tour Service**

Museums Guided Tour Booking Request

#### **Museums Guided Tour Booking Request**

| Description                            | This service involved guidance of individuals, groups and institutions in museums via the visitor's physical attendance inside the museum or via virtual tours                                               |                                                                                                               |  |
|----------------------------------------|--------------------------------------------------------------------------------------------------------------------------------------------------------------------------------------------------------------|---------------------------------------------------------------------------------------------------------------|--|
| Service type and structure             | Public                                                                                                                                                                                                       |                                                                                                               |  |
| Target Customer Categories             | Tours in museums  Individuals: Citizen - Resident - Tourist Institutions: Governmental Agencies - Non-Governmental Agencies                                                                                  | Virtual tours  Institutions: Governmental Agencies - Non-Governmental Agencies                                |  |
| Documents Required                     | None                                                                                                                                                                                                         |                                                                                                               |  |
| Requirements for Service Delivery      | Book a tour with the cultural                                                                                                                                                                                | tour guide                                                                                                    |  |
| Procedures and steps to obtain service | 1.Prior booking for groups and companies by e-mail over the museum's website      2.Joining the free guided tours after buying the ticket in Museum.                                                         |                                                                                                               |  |
| Times of Service Provision             | "24/7 through Dubai Culture or museum website  Free guided tour at 12pm 5pm (Etihad Museum)  Free guided tour per required & per avialbility (AlShindagha Museum/Coin Museum/ Museum of the Poet Al Oqaili)" |                                                                                                               |  |
| Fees                                   | Free                                                                                                                                                                                                         |                                                                                                               |  |
| Service linkage to other services      | A visitor can obtain such service when visiting the museum in case of buying an entry ticket to the museum & joining the free guided tour                                                                    |                                                                                                               |  |
| Service Delivery Channels              | "Dubai Culture website https://dubaiculture.gov.ae"  Etihad Museum  website www.etihadmuseum. dubaiculture.gov. e-mail: pvb@dubaiculture.ae                                                                  | Al Shindagha Museum  website www.alshindagha.dubaiculture.gov.ae  e-mail: Booking.alshindagha@dubaiculture.ae |  |
|                                        | Dubai Museum  Closed for maintenance                                                                                                                                                                         | Coin Museum  Museum of the Poet Al Oqaili                                                                     |  |